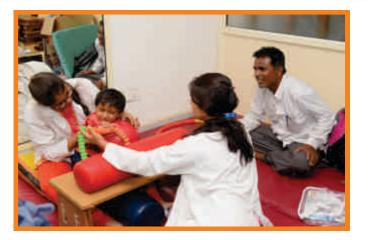

### 3. Musculoskeletal Physiotherapy

Physiotherapy helps movement and faction to as near normal as possible when someone is affected by injury, illness all by development all other disability.

Musculoskeletal Physiotherapy treating injuries and conditions which affect the muscles, joint and soft tissues. Some of the treatments include, exercise therapy, marvel therapy and self-management strategies.

#### Therapeutic Services

Therapeutic Services such as Physiotherapy. Occupational Therapy, Speech Therapy etc.