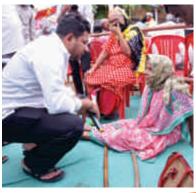

## DAYS CELEBRATED WORLD DISABILITY DAY 2021

Date: 03 December 2021

**Programe:** - "World Disability Day -2021" was observed at DDRC in presence of Hon. Sau Shalinitai Vikhe Patil, Ex. President ZP Ahmednagar. On this occasion distribution of aids and appliances was planned and beneficiaries were selected based on the type of disability. The program was inaugurated by by Hon. District Social Welfare Officer Mr. Radhakisan Devdhe with his speech. Hon. Shalinitai Vikhe Patil appraised the work done by DDRC in the last three years. Dr. Abhijit Diwate, Project Director, Dr. P. M. Gaikwad, Secretary, Civil surgeon and other dignitaries were present. Program concluded with distribution of aids and appliances.

#### .Guest for the Day:-

- 1. Hon. Shalinitai Vikhe Patil (ZP, Ahmednagar)
- 2. Mr. Radhakisan Devhade (Social Welfare Officer)
- 3. Dr. Abhijit Diwate (Deputy Director)
- 4. Dr. Sunil Mhaske (Dean)

Beneficiaries: - 20-30 Physically Challenged beneficiaries with Locomotor, Amputation, Polio type attended the Distribution of Aids and Appliances.