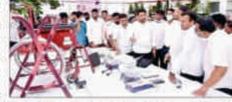

## **INAUGURATION OF DDRC, AHMEDNAGAR**

DDRC, Ahmednaagar was inaugurated with the auspicious hands of Hon. Dr. Virendra Kumar, Minister for Social Justice and Empowerment, Govt. of India in presence of Hon. Shri. Radhakrishna Vikhe Patil, Chairman, DVVPF, Hon. Dr. Sujay Vikhe Patil, M.P. Ahmednagar Constituency.

DDRC team along with Hon. Dr. Virendra Kumar, Minister of Social Justice and Empowerment and Other dignitaries