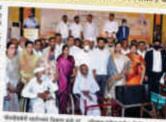

## **INAUGURATION OF DDRC, AHMEDNAGAR**

DDRC, Ahmednaagar was inaugurated with the auspicious hands of Hon. Dr. Virendra Kumar, Minister for Social Justice and Empowerment, Govt. of India in presence of Hon. Shri. Radhakrishna Vikhe Patil, Chairman, DVVPF, Hon. Dr. Sujay Vikhe Patil, M.P. Ahmednagar Constituency.

DDRC team along with Hon. Dr. Virendra Kumar, Minister of Social Justice and Empowerment and Other dignitaries