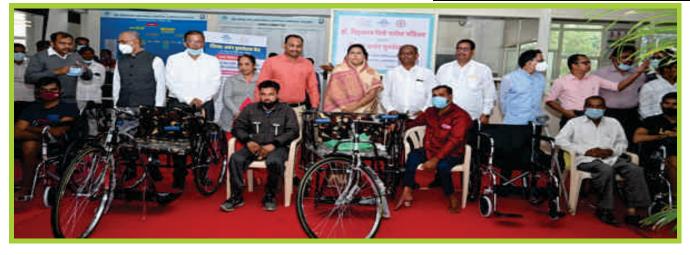

#### **DISTRIBUTION OF AIDS AND APPLIANCES**

Place: - Dr. A. P. J. Abdul Kalam Hall, Dr. Vithalrao Vikhe Patil Foundation, Ahmednagar

**Programe:** - On the Occasion of 5th Remembrance Day of Hon'ble Dr. Balasaheb Vikhe Patil (Padma Bhushan Awardee) Distribution of Aids and Appliances was held at Dr. Vithalrao Vikhe Patil Foundation's DDRC. The inauguration was done by Hon'ble Dr. Sujay Vikhe Patil, MP, Ahmednagar, Lt. Gen. Dr. B. Sadananda (Retd.), Dr. Abhijit Diwate, and project coordinator. Aids and Appliances were distributed under ADIP Scheme

#### **Guests:**

- 1. Hon. Dr. Sujay Vikhe Patil, MP, Ahmednagar
- 2. Lt. Gen. Dr. B. Sadananda (Retd.) Secretary General
- 3. Dr. Abhijit Diwate (Deputy Director)
- 4. Mr. Radhakisan Devhade (Social Welfare Officer)
- 5. Dr. Sunil Mhaske (Dean)
- 6. Dr. Satish More (Medical Superintendent )
- 7. Dr. Shyam Ganvir (Principal College of Physiotherapy)
- 8. Dr. Abhijit Merekar (DDRC Project coordinator Admin)
- 9. Dr. Deepak Anap (DDRC Project coordinator Clinical)

#### **Total Aids & Appliances Distributed**

| Sr. No. | Appliance                   | Total   |
|---------|-----------------------------|---------|
| 1       | Tricycle                    | 25      |
| 2       | Wheelchair (Adult)          | 15      |
| 3       | Wheelchair (Child)          | 03      |
| 4       | CP Chair with Commode Chair | 03      |
| 5       | Blind Stick (Electronics)   | 06      |
| 6       | Walker                      | 04      |
| 7       | Prosthesis                  | 21      |
| 8       | Axillary Crutches           | 09 pair |
| 9       | MR Kit                      | 02      |