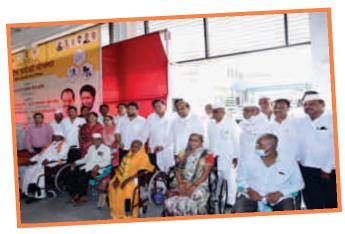

## **INAUGURATION OF DDRC, AHMEDNAGAR**

DDRC, Ahmednaagar was inaugurated with the auspicious hands of Hon. Dr. Virendra Kumar, Minister for Social Justice and Empowerment, Govt. of India in presence of Hon. Shri. Radhakrishna Vikhe Patil, Chairman, DVVPF, Hon. Dr. Sujay Vikhe Patil, M.P. Ahmednagar Constituency.

DDRC team along with Hon. Dr. Virendra Kumar, Minister of Social Justice and Empowerment and Other dignitaries