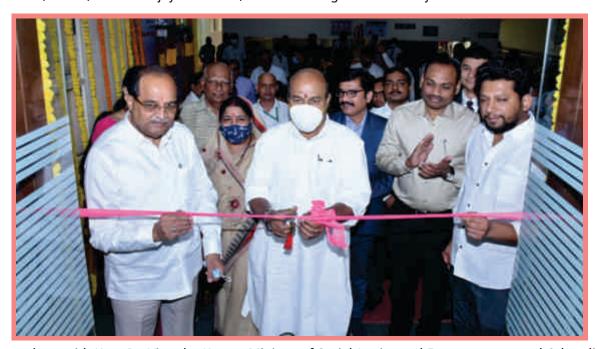

## **INAUGURATION OF DDRC, AHMEDNAGAR**

DDRC, Ahmednaagar was inaugurated with the auspicious hands of Hon. Dr. Virendra Kumar, Minister for Social Justice and Empowerment, Govt. of India in presence of Hon. Shri. Radhakrishna Vikhe Patil, Chairman, DVVPF, Hon. Dr. Sujay Vikhe Patil, M.P. Ahmednagar Constituency.

DDRC team along with Hon. Dr. Virendra Kumar, Minister of Social Justice and Empowerment and Other dignitaries