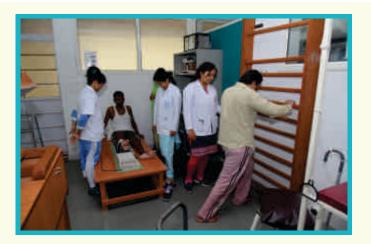

#### **PHYSIOTHERAPY**

#### Sr. No Name of Equipment Qty. **Pulmonary Function Test** Laser **Short Wave Diathermy** Cervical Traction(wall mounted) Traction machine with table Diagnostic stimulator Ultrasound **Interferential Therapy** Paraffin wax bath Tens 4 channel Cold pack unit Hot pack unit Continuous Passive movement Luminous IRR LAMP X Ray view box Treadmill Static cycle Stabilizer 5KV Sand bag 01,2,3kg Weight cuff Suspension unit Shoulder wheel Wall ladder Wrist Rotator Ankle Exercise Dumbbells 1kg, Dumbbells 2kg Dumbbells 3kg Waking Stick Walker Wheelchair

#### **PHYSIOTHERAPY**

| Sr. No | Name of Equipment              | Qty.       |
|--------|--------------------------------|------------|
| 36     | Parallel bar with mirror       | 01         |
| 37     | Hand dynamometer               | 01         |
| 38     | Skin fold calliper             | 01         |
| 39     | Cervical collar                | 01         |
| 40     | Workstation unit               | 01         |
| 41     | Manual traction kit            | 01         |
| 42     | Iron Bed                       | 12         |
| 43     | Wooden Bed                     | 05         |
| 44     | Staircase                      | 01         |
| 45     | Foot Stool                     | 12         |
| 46     | Gym set up                     | 01         |
| 47     | Biofeedback machine            | 01         |
| 48     | HOT PACK                       | 01 PAIR    |
| 49     | Bicycle ergometer              | 1 PAIRS    |
| 50     | Swiss Ball 55 Cm               | 01 NO      |
| 51     | Swiss Ball 95 Cm               | 01 NO      |
| 52     | Theraband Set                  | 1 SET      |
| 53     | Thera Tube                     | 1 SET      |
| 54     | Spring Set                     | 01SET      |
| 55     | Basu Ball                      | 01 NO      |
| 56     | Mini Tens & Stimulator         | 01 NO      |
| 57     | Bed Cycle With Digital Display | 01 NO      |
| 58     | Dumbell Set                    | 1,2,3 PAIR |
| 59     | Hand Exerciser                 | 02         |
| 60     | Medicine Ball                  | 1,2,3 KG   |

#### **NEURO PHYSIOTHERAPY**

| Sr. No | Name of Equipment            | Qty.    |
|--------|------------------------------|---------|
| 1      | Crutches                     | 3 pairs |
| 2      | Step up step down            | 1       |
| 3      | Tilt table                   | 1       |
| 4      | Stretcher                    | 1       |
| 5      | Wheelchairs                  | 2       |
| 6      | Posture correction Mirror    | 3       |
| 7      | Parallel bar                 | 1       |
| 8      | Finger ladder                | 1       |
| 9      | Suspension net               | 1       |
| 10     | Suspension rings             |         |
| 11     | Thera bands                  | 2 SETS  |
| 12     | Dumbbells                    | 1set    |
| 13     | Electrical Muscle Stimulator | 2       |
| 14     | Infra -Red Radiation         | 1       |
| 15     | Walker                       | 1       |