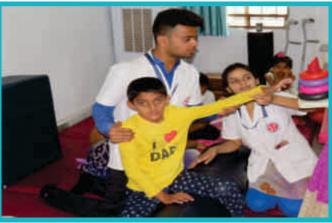

#### 4. Pediatric Neurophysiotherapy

Department of Pediatric Neurophysiotherapy deals with various neurological such as Cerebral Palsy, Muscular dystrophy, polio and Autism.

#### 5. Adult Neurophysiotherapy

Adult Neurophysiotherapy includes a multitude of intervention techniques aimed at achabilitating patients with vary specific disoadueus and traumas. The conditions that are treated are spinal injuries, stoke, traumatic brain injury etc. Interventions include for improving mauls tone, balance and gait training, strengthening etc.