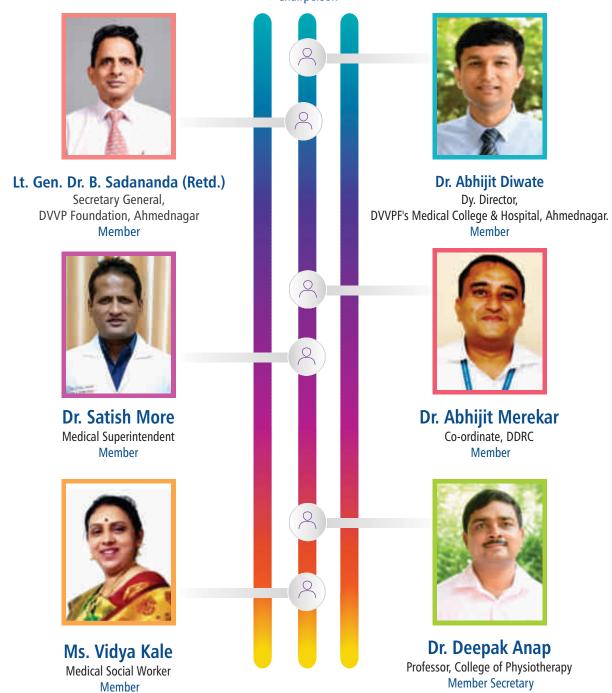

## **LOCAL MANAGEMENT COMMITTEE**

Hon'ble Shri. Dr. Sujay Vikhe Patil
Trustee & Chief Executive Officer- DVVP Foundation, Ahmednagar.
Chairperson