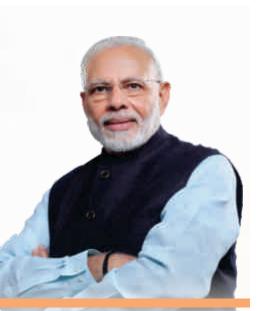

### **Appreciation of DDRC by Hon'ble Prime Minister of India**

## प्रधान मंत्री Prime Minister संदेश

'राष्ट्रीय वयोश्री योजना' के अंतर्गत जिला दिव्यांगता पुनर्वास केन्द्र, अहमदनगर द्वारा सहायता उपकरणों के वितरण कैंप के आयोजन के बारे में जानकर प्रसन्नता हुई। डॉ. विट्ठलराव विखे पाटिल फाउंडेशन द्वारा संचालित और भारतीय कृत्रिम अंग निर्माण निगम के साथ मिलकर जरूरतमंद वृद्ध लाभार्थियों के लिए किया जा रहा प्रयास सराहनीय है।

130 करोड़ देशवासियों के सामर्थ्य से ऊर्जित देश 'सबका प्रयास' की भावना लिए सतत और समग्र विकास की ओर अग्रसर है। सभी कल्याणकारी योजनाओं की पहुँच और विकास का सीधा लाभ आज गांव, गरीब, वंचितों और जरूरतमंदों तक पहुंच रहा है।

अपने अनुभव व परिश्रम से देश की प्रगति सुनिश्चित करने वाले वृद्धजनों के कल्याण के लिए हम लगातार कृत संकल्पित प्रयास कर रहे हैं। सर्वसमावेशी विकास के लक्ष्य के साथ दिव्यांगजन तथा वरिष्ठ नागरिकों के सशक्तिकरण के लिए जारी विभिन्न जन कल्याणकारी योजनाओं का लाभ, लोगों के जीवन को आसान बना रहा है।

आजादी का अमृत कालखण्ड, देश के विकास की दिशा में अपने प्रयासों को और तेज गति देने का है। डॉ. विट्ठलराव विखे पाटिल फाउंडेशन द्वारा इस दिशा में किए जा रहे कार्य उल्लेखनीय हैं।

जिला दिव्यांगता पुनर्वास केन्द्र, अहमदनगर द्वारा 'राष्ट्रीय वयोश्री योजना' के तहत सहायता उपकरणों के वितरण कैंप के आयोजन से जुड़े सभी लोगों को बधाई व भविष्य के प्रयासों के लिए हार्दिक शुभकामनाएं।

200 mil

(नरेन्द्र मोदी)

नई दिल्ली फाल्गुन 07, शक संवत् 1943 26 फरवरी, 2022