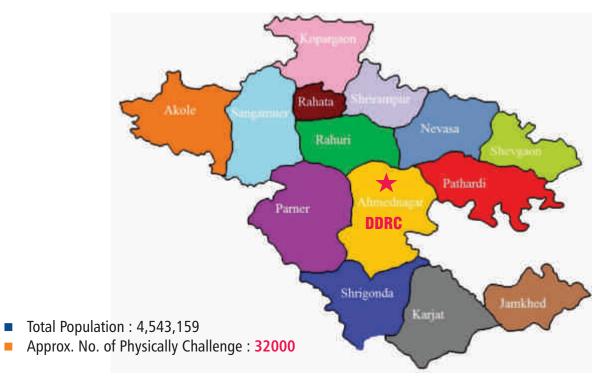

| सदस्य         |
| 5       | महानगरपालिका यांचे प्रतिनिधी, अहमदनगर.                                         | सदस्य         |
| 6       | स्वयंसेवी अशासकीय अपंग संस्थाचे पाच प्रतिनिधी                                  |               |
|         | (प्रत्येक अपंग प्रवर्गातील उदा: मूकबधिर, अंध, अस्थिव्यंग व मतिमंद)             |               |
|         | १) श्री. प्रशांत कारभारी ढाकणे, मु.पो. हातगांव, तालुका शेवगाव, जिल्हा अहमदनगर. | अशासकीय सदस्य |
|         | २) श्री. कोंडीराम माळशिकारे तरवडी, तालुका नेवासा, जिल्हा अहमदनगर.              | अशासकीय सदस्य |
|         | ३) डॉ. शंकर शेळके, प्रेमदान चौक, अहमदनगर, तालुका - जिल्हा अहमदनगर.             | अशासकीय सदस्य |
| 7       | जिल्हा समाज कल्याण अधिकारी, जिल्हापरिषद, अहमदनगर.                              | सदस्य सचिव    |



Ahmednagar District Service Area



## **LOCAL MANAGEMENT COMMITTEE**



Hon'ble Shri. Dr. Sujay Vikhe Patil
Trustee & Chief Executive Officer- DVVP Foundation, Ahmednagar.
Chairperson





#### FROM DIRECTORS DESK



Dr. Abhijit Diwate

Director, DDRC Ahmednagar,

M. P. Th. (Cardiovascular & Respiratory Sciences), (Physiotherapy)

Ph. D. (Physiotherapy)

I am extremely privileged to lead DVVPF institute which is an undisputed pioneer in the field of training, education and research. We at DVVPF follow the motto of "Service to Humanity, Service to God" on accounts of which we continuously upgrade the benchmark through latest teaching tools, world class training modules and equipment's, exploration of new research avenues to cope with ever changing educational and medical practice scenari