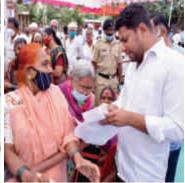

#### **DISTRIBUTION OF AIDS AND APPLIANCES**

Place: - Nisha Lawns, Kedgaon, Ahmednagar

**Programe:** - Distribution of Aids and Appliances under ADIP Scheme was held at Nisha Lawns Kedgaon. The Chief Guest was Hon. Dr. Sujay Vikhe Patil, MP. Ahmednagar under ADIP Scheme

#### **Guests:**

- 1) Dr. Rajendra Bhosale (IAS–Distract Collector & Magistrate)
- 2) Mr. Radhakisan Devhade (Social Welfare Officer)
- 3) Dr. Sanjay Ghogare (Surgeon District Hospital)

## **Total Aids & Appliances Distributed**

| Sr. No | Sr. No Aids and Appliance |    |
|--------|---------------------------|----|
| 1)     | 1) Tricycle               |    |
| 2)     | Wheelchair                | 05 |
| 3)     | Blind Stick               | 02 |
| 4)     | Mobile Phone              | 08 |
| 5)     | Hearing Aids              | 06 |

Beneficiaries: - 80-100 Physically Challenged people attended program in that Locomotor, Amputation, Polio type beneficiary attended the Distribution of Aids and Appliances Program.