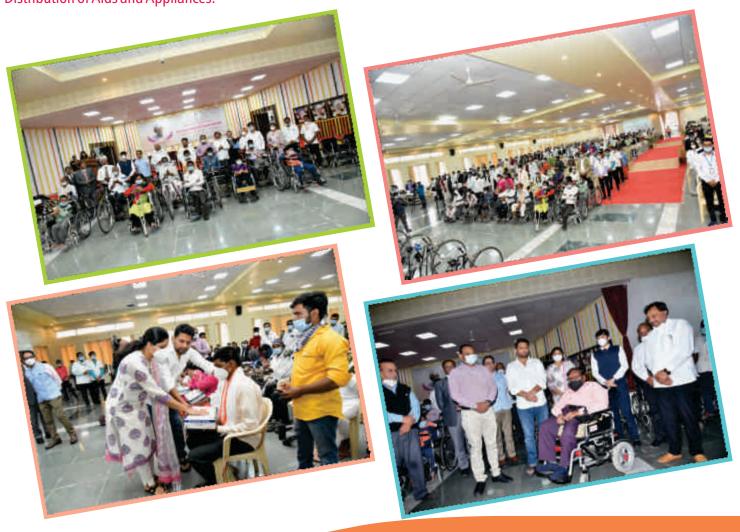

#### **DISTRIBUTION OF AIDS AND APPLIANCES**

Place: - Dr. A. P. J. Abdul Kalam Hall, Dr. Vithalrao Vikhe Patil Foundation, Ahmednagar

**Programe:** - On the Occasion of 5th Remembrance Day of Hon'ble Dr. Balasaheb Vikhe Patil (Padma Bhushan Awardee) Distribution of Aids and Appliances was held at Dr. Vithalrao Vikhe Patil Foundation's DDRC. The inauguration was done by Hon'ble Dr. Sujay Vikhe Patil, MP, Ahmednagar, Lt. Gen. Dr. B. Sadananda (Retd.), Dr. Abhijit Diwate, and project coordinator. Aids and Appliances were distributed under ADIP Scheme

#### **Guests:**

- 1. Hon. Dr. Sujay Vikhe Patil, MP, Ahmednagar
- 2. Lt. Gen. Dr. B. Sadananda (Retd.) Secretary General
- 3. Dr. Abhijit Diwate (Deputy Director)
- 4. Mr. Radhakisan Devhade (Social Welfare Officer)
- 5. Dr. Sunil Mhaske (Dean)
- 6. Dr. Satish More (Medical Superintendent )
- 7. Dr. Shyam Ganvir (Principal College of Physiotherapy)
- 8. Dr. Abhijit Merekar (DDRC Project coordinator Admin)
- 9. Dr. Deepak Anap (DDRC Project coordinator Clinical)

#### **Total Aids & Appliances Distributed**

| Sr. No. | Appliance                   | Total   |
|---------|-----------------------------|---------|
| 1       | Tricycle                    | 25      |
| 2       | Wheelchair (Adult)          | 15      |
| 3       | Wheelchair (Child)          | 03      |
| 4       | CP Chair with Commode Chair | 03      |
| 5       | Blind Stick (Electronics)   | 06      |
| 6       | Walker                      | 04      |
| 7       | Prosthesis                  | 21      |
| 8       | Axillary Crutches           | 09 pair |
| 9       | MR Kit                      | 02      |