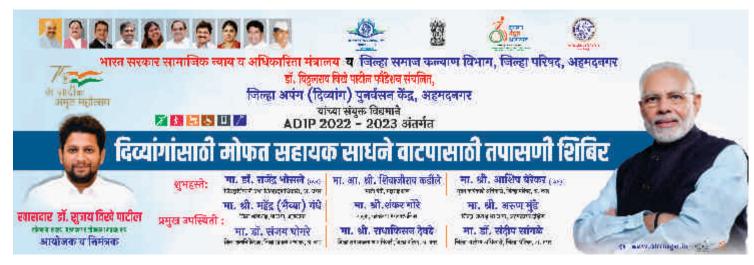

सामाजिक न्याय व अधिकारिता मंत्रालय

स्वतंत्र भारताचा 75व्या अमृत महोत्सव तसेच

आपल्या देशाचे लाडके पंतप्रधान मा. श्री. नरेंद्र मोदीजी

यांच्या वाढिदवसानिमित्त ६० वर्षा वरील सर्व नागरिकांसाठी

राष्ट्रीय वयोश्री योजना अंतर्गत

मोफत सहायक साधने वाटपासाठी तपासणी शिबिर

जिल्हा अपंग (दिव्यांग) पुनर्वसन केंद्र, अहमदनगर

जिल्हा समाज कल्याण विभाग, अहमदनगर

यांच्या संयुक्त विद्यमाने

१. वय ६० वर्षे किं<mark>वा त्यापेक्षा जास्त</mark> २. वार्षिक उत्पन्न ₹ १,८०,०००/ - पेक्षा कमी