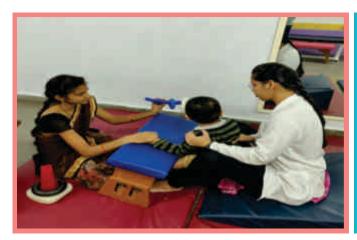

#### 4. Pediatric Neurophysiotherapy

Department of Pediatric Neurophysiotherapy deals with various neurological such as Cerebral Palsy, Muscular dystrophy, polio and Autism.

#### 5. Adult Neurophysiotherapy

Adult Neurophysiotherapy includes a multitude of intervention techniques aimed at achabilitating patients with vary specific disoadueus and traumas. The conditions that are treated are spinal injuries, stoke, traumatic brain injury etc. Interventions include for improving mauls tone, balance and gait training, strengthening etc.