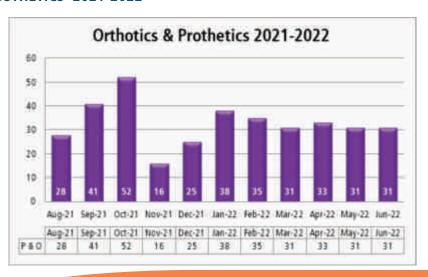

#### Cl BENEFICIARIES FOR ORTHOTICS & PROSTHETICS 2021-2022

| Sr. No.     | Months         | <b>Total Patient</b> |
|-------------|----------------|----------------------|
| 1.          | August 2021    | 28                   |
| 2.          | September 2021 | 41                   |
| 3.          | October 2021   | 52                   |
| 4.          | November 2021  | 16                   |
| 5.          | December 2021  | 25                   |
| 6.          | January 2022   | 38                   |
| 7.          | February 2022  | 35                   |
| 8.          | March 2022     | 31                   |
| 9.          | April 2022     | 33                   |
| 10.         | May 2022       | 31                   |
| 11.         | June 2022      | 31                   |
| Grand Total |                | 361                  |