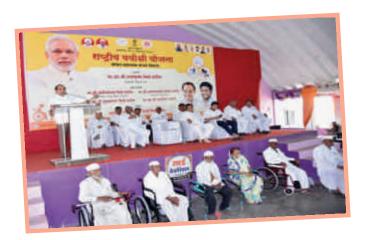

## RASHTRIYA VAYOSHRI YOJANA ASSESSMENT CAMP

Rashtriya Vayoshri Yojana (RVY) Assessment camps organized at 25 places in Ahmednagar District. Total 37402 Beneficiaries above 60 years were found eligible fir receiving aids and appliances.

This has created a record in country as it was highest number of Beneficiaries since it inception. Total Cost of project was around 39 crors

## **RASHTRIYA VAYOSHRI YOJANA- 2021 ASSESSMENT CAMPS**

| Sr. No. | Date                     | Name Of Place               | Male  | Female | Total |
|---------|--------------------------|-----------------------------|-------|--------|-------|
| 1       | 01/10/2021 to 02/10/2021 | Parner                      | 247   | 135    | 382   |
| 2       | 03/10/2021 to 04/10/2021 | Rahuri                      | 328   | 213    | 541   |
| 3       | 05/10/2021 to 06/10/2021 | Pathardi                    | 325   | 205    | 530   |
| 4       | 07/10/2021 to 08/10/2021 | Shevgaon                    | 227   | 127    | 354   |
| 5       | 09/10/2021 to 10/10/2021 | Karjat                      | 374   | 209    | 583   |
| 6       | 11/10/2021 to 12/10/2021 | Shrigonda                   | 544   | 287    | 831   |
| 7       | 17/10/2021               | Shrirampur                  | 376   | 324    | 700   |
| 8       | 18/10/2021 to 19/10/2021 | Jamkhed                     | 589   | 392    | 981   |
| 9       | 18/10/2021 to 19/10/2021 | Shrirampur                  | 583   | 504    | 1087  |
| 10      | 20/10/2021               | Pimpalgaon Malvi            | 257   | 141    | 398   |
| 11      | 21/10/2021               | Walki                       | 413   | 263    | 675   |
| 12      | 22/10/2021               | Nagar City                  | 272   | 279    | 551   |
| 13      | 23/10/2021               | Nagar City                  | 405   | 465    | 870   |
| 14      | 24/10/2021               | Nagar City                  | 508   | 369    | 877   |
| 15      | 25/10/2021               | Kedgaon                     | 525   | 370    | 895   |
| 16      | 26/10/2021               | Adarsh Vidyalay Shirdi      | 349   | 554    | 903   |
| 17      | 26/10/2021               | Shri Sainath Vidyaly Shirdi | 630   | 636    | 1266  |
| 18      | 27/10/2021 to 28/10/2021 | St John School Rahata       | 1149  | 1242   | 2391  |
| 19      | 28/10/2021               | Puntamba                    | 935   | 975    | 1910  |
| 20      | 29/10/2021               | St John School Rahata       | 209   | 225    | 434   |
| 21      | 29/10/2021 to 30/10/2021 | Loni KD                     | 2492  | 2547   | 5039  |
| 22      | 30/10/2021 to 31/10/2021 | Ashvi KD                    | 2822  | 2945   | 5767  |
| 23      | 31/10/2021 to 01/11/2021 | Sangamner                   | 2788  | 2428   | 5216  |
| 24      | 01/11/2021 to 02/11/2021 | Dakali Dhokeshwar           | 1448  | 1309   | 2757  |
| 25      | 02/11/2021               | Loni KD                     | 765   | 698    | 1463  |
|         | Total Beneficia          | ries                        | 19560 | 17842  | 37402 |