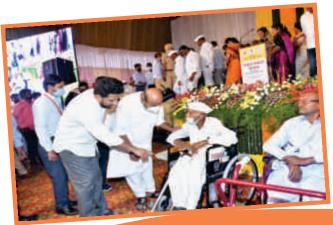

## **RASHTRIYA VAYOSHRI YOJANA - DISTRIBUTION CAAMP**

Date: 28 February 2022

Distribution Aids and appliances to Senior Citizen with age more than 60 Years. RVY Distribution camp was inaugurated with auspicious hands of Hon. Dr. Virendra Kumar, Minister, Social Justice & Empowerment Govt. of India. Till date distribution at 23 places covered with completion of 22500 beneficiaries

**Beneficiaries receiving Aids and Appliances** 