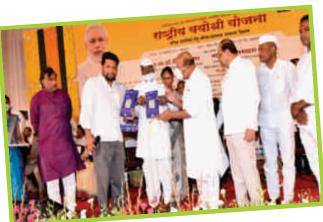

## **RASHTRIYA VAYOSHRI YOJANA - DISTRIBUTION CAAMP**

Date: 28 February 2022

Distribution Aids and appliances to Senior Citizen with age more than 60 Years. RVY Distribution camp was inaugurated with auspicious hands of Hon. Dr. Virendra Kumar, Minister, Social Justice & Empowerment Govt. of India. Till date distribution at 23 places covered with completion of 22500 beneficiaries

**Beneficiaries receiving Aids and Appliances** 