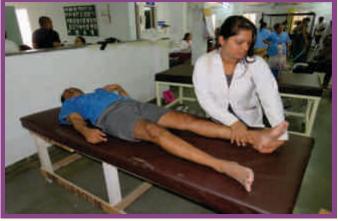

### 3. Musculoskeletal Physiotherapy

Physiotherapy helps movement and faction to as near normal as possible when someone is affected by injury, illness all by development all other disability.

Musculoskeletal Physiotherapy treating injuries and conditions which affect the muscles, joint and soft tissues. Some of the treatments include, exercise therapy, marvel therapy and self-management strategies.