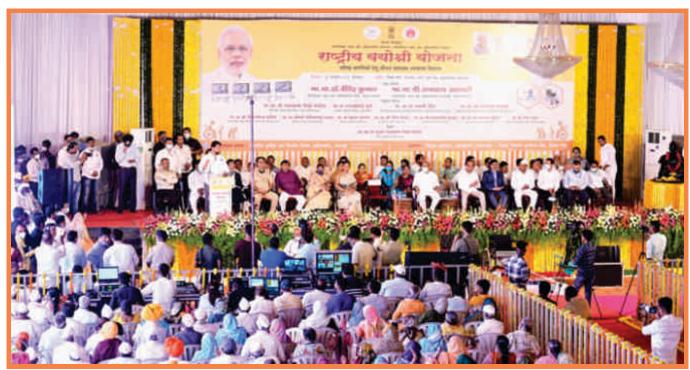

## **RASHTRIYA VAYOSHRI YOJANA - DISTRIBUTION CAAMP**

Date: 28 February 2022

Distribution Aids and appliances to Senior Citizen with age more than 60 Years. RVY Distribution camp was inaugurated with auspicious hands of Hon. Dr. Virendra Kumar, Minister, Social Justice & Empowerment Govt. of India. Till date distribution at 23 places covered with completion of 22500 beneficiaries

**Beneficiaries receiving Aids and Appliances** 