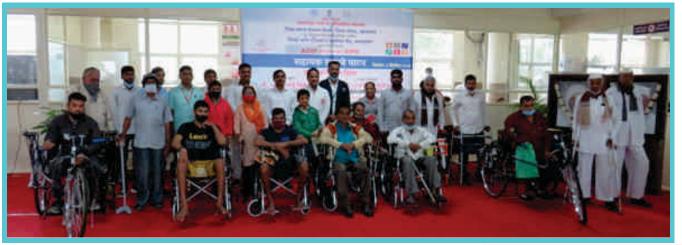

## **RASHTRIYA VAYOSHRI YOJANA - DISTRIBUTION CAAMP**

Date: 28 February 2022

Distribution Aids and appliances to Senior Citizen with age more than 60 Years. RVY Distribution camp was inaugurated with auspicious hands of Hon. Dr. Virendra Kumar, Minister, Social Justice & Empowerment Govt. of India. Till date distribution at 23 places covered with completion of 22500 beneficiaries

**Beneficiaries receiving Aids and Appliances** 