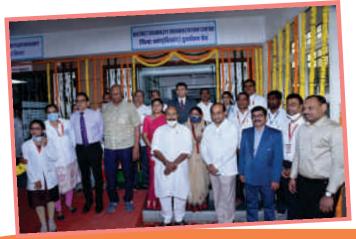

## **INAUGURATION OF DDRC, AHMEDNAGAR**

DDRC, Ahmednaagar was inaugurated with the auspicious hands of Hon. Dr. Virendra Kumar, Minister for Social Justice and Empowerment, Govt. of India in presence of Hon. Shri. Radhakrishna Vikhe Patil, Chairman, DVVPF, Hon. Dr. Sujay Vikhe Patil, M.P. Ahmednagar Constituency.

DDRC team along with Hon. Dr. Virendra Kumar, Minister of Social Justice and Empowerment and Other dignitaries