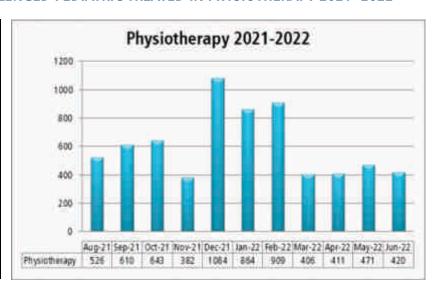

#### A] BENEFICIARIES OF PHYSICALLY CHALLENGED PEDIATRIC TREATED IN PHYSIOTHERAPY 2021- 2022

| Sr. No. | Months         | <b>Total Patient</b> |
|---------|----------------|----------------------|
| 1.      | August 2021    | 526                  |
| 2.      | September 2021 | 610                  |
| 3.      | October 2021   | 643                  |
| 4.      | November 2021  | 382                  |
| 5.      | December 2021  | 1084                 |
| 6.      | January 2022   | 864                  |
| 7.      | February 2022  | 909                  |
| 8.      | March 2022     | 406                  |
| 9.      | April 2022     | 411                  |
| 10.     | May 2022       | 471                  |
| 11.     | June 2022      | 420                  |
| G       | rand Total     | 6726                 |