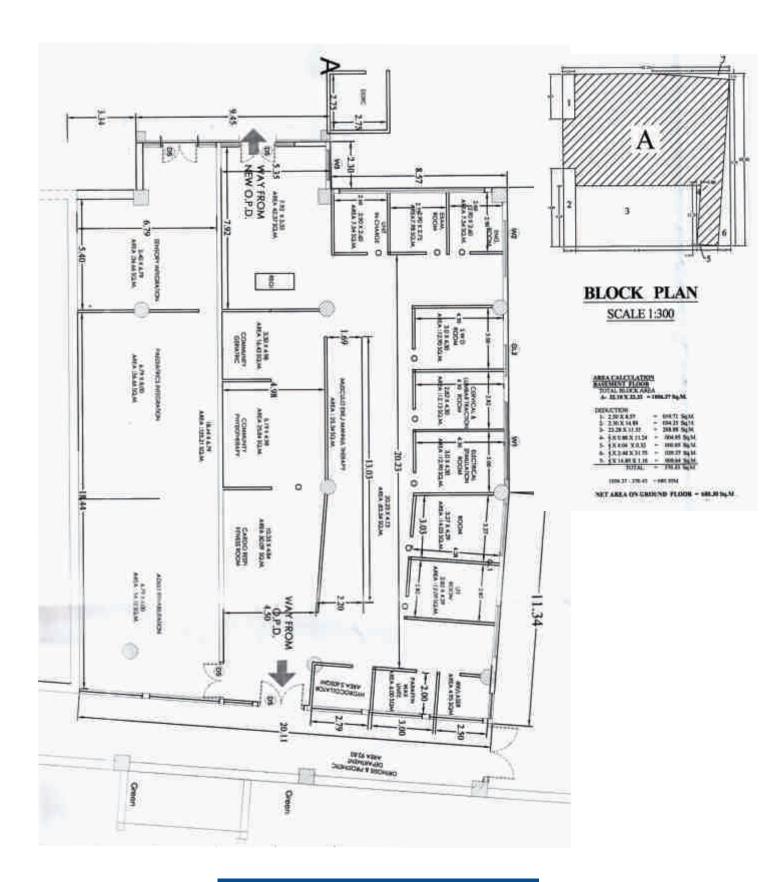

on

Promotion of barrier free environment in working buildings and houses.



## **SUPPORT SERVICES**

Support Services to DDRC, Ahmednagar are provided by Vikhe Patil Memorial Hospital, Vilad Ghat, Ahmednagar. DDRC is Located in Premiers of NMC recognized VPMH Hospital. It is 780 beded, Multi-Specialty tertiary care hospital with state of art facilities.

Following support services are provided by hospital to DDRC, Ahmednagar.



**Medicine Services** 



**Psychiatric Services** 



**Radiological Services** 



**Pharmacy Services** 



**Laundry Services** 



**Ortho Services** 



**Laboratory Services** 



**Blood Bank** 



**Transport** 



Dharmashala

Hospital also provide all emergency services as and when required for physically challenged.



## **INFRASTRUCTURE / LAYOUT**



**DDRC Dedicated Area = 7322.68 Sq.ft** 



#### **PHYSIOTHERAPY**

#### Sr. No Name of Equipment Qty. **Pulmonary Function Test** Laser **Short Wave Diathermy** Cervical Traction(wall mounted) Traction machine with table Diagnostic stimulator Ultrasound **Interferential Therapy** Paraffin wax bath Tens 4 channel Cold pack unit Hot pack unit Continuous Passive movement Luminous IRR LAMP X Ray view box Treadmill Static cycle Stabilizer 5KV Sand bag 01,2,3kg Weight cuff Suspension unit Shoulder wheel Wall ladder Wrist Rotator Ankle Exercise Dumbbells 1kg, Dumbbells 2kg Dumbbells 3kg Waking Stick Walker Wheelchair

#### **PHYSIOTHERAPY**

| Sr. No | Name of Equipment              | Qty.       |
|--------|--------------------------------|------------|
| 36     | Parallel bar with mirror