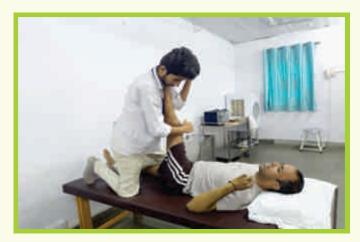

### 3. Musculoskeletal Physiotherapy

Physiotherapy helps movement and faction to as near normal as possible when someone is affected by injury, illness all by development all other disability.

Musculoskeletal Physiotherapy treating injuries and conditions which affect the muscles, joint and soft tissues. Some of the treatments include, exercise therapy, marvel therapy and self-management strategies.