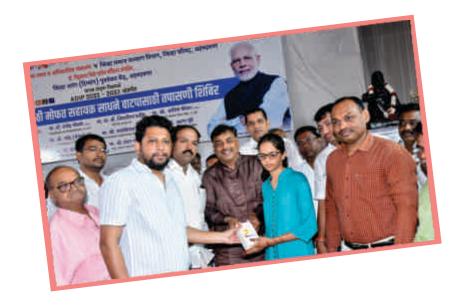

## **DISTRIBUTION OF AIDS AND APPLIANCES**

Place: - Janseva Office, Loni

**Programe:** - Distribution of Aids and Appliances under ADIP Scheme was held at Janseva Office Loni. The Chief Guest was Hon. Dr. Sujay Vikhe Patil, MP. Ahmednagar.

## **Total Aids & Appliances Distributed**

| Sr. No | Aids and Appliance | Total |
|--------|--------------------|-------|
| 1)     | Tricycle           | 04    |
| 2)     | Wheelchair         | 05    |
| 3)     | Commode Chair      | 01    |
| 4)     | Axillary Crutches  | 03    |
| 5)     | MR Kit             | 01    |
| 6)     | Walking Stick      | 01    |
| 7)     | Walker             | 01    |