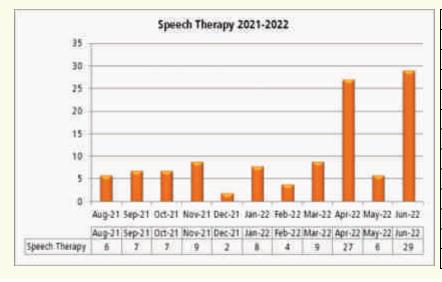

#### **B] BENEFICIARIES OF SPEECH THERAPY 2021-2022**

| Sr. No. | Months         | Total Patient |
|---------|----------------|---------------|
| 1.      | August 2021    | 06            |
| 2.      | September 2021 | 07            |
| 3.      | October 2021   | 07            |
| 4.      | November 2021  | 09            |
| 5.      | December 2021  | 02            |
| 6.      | January 2022   | 08            |
| 7.      | February 2022  | 04            |
| 8.      | March 2022     | 09            |
| 9.      | April 2022     | 27            |
| 10.     | May 2022       | 06            |
| 11.     | June 2022      | 29            |
| G       | rand Total     | 114           |