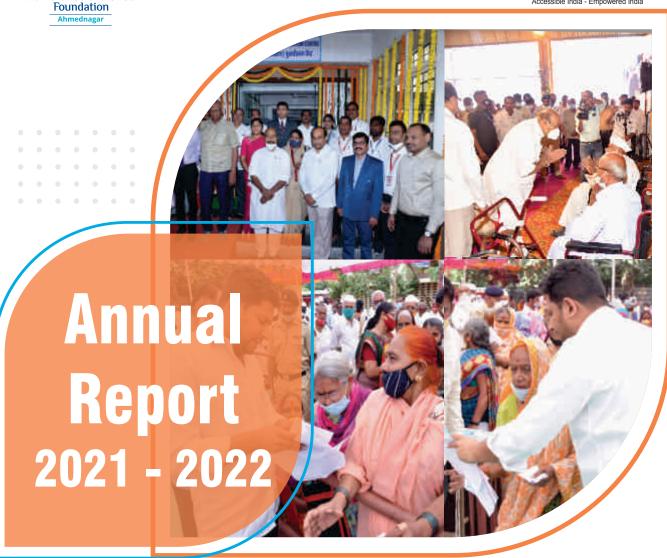

## **INAUGURATION OF DDRC, AHMEDNAGAR**

DDRC, Ahmednaagar was inaugurated with the auspicious hands of Hon. Dr. Virendra Kumar, Minister for Social Justice and Empowerment, Govt. of India in presence of Hon. Shri. Radhakrishna Vikhe Patil, Chairman, DVVPF, Hon. Dr. Sujay Vikhe Patil, M.P. Ahmednagar Constituency.

DDRC team along with Hon. Dr. Virendra Kumar, Minister of Social Justice and Empowerment and Other dignitaries