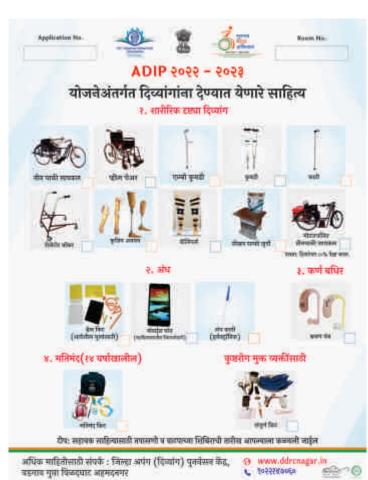

## देण्यात येणारे साहित्य:

१८ व १९ ऑक्टोबर २०२१

नंबरचा चष्मा, काठी, श्रवण यंत्र, कृत्रिम दात, कुबड्या, वॉकर, व्हील चेअर, व्हील चेअर ( कमोड), गुड<mark>घ्याचा पट्टा, मानेचा पट्टा, पाठीचा पट्टा, सिलिकॉन बूट</mark> इनसोल, इत्यादी.